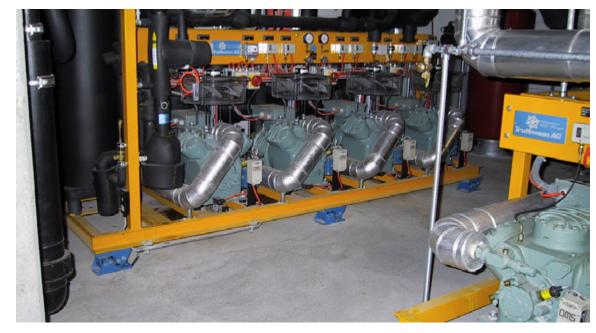

### **Damping**

Commercial HVAC Systems are used to control the environment in industrial buildings.

ROSTA ESL Anti-Vibration Mounts provide for active and passive isolation of vibrations and maximum damping of solid-borne noise transmission.

- Active & passive vibration isolation
- Reduce noise transmission
- Maintenance free

ROSTA ESL ® Type Damping and Anti-Vibration Mountings

Air-conditioning unit designed with ROSTA ESL ®

Air-conditioning system designed with ROSTA ESL ®