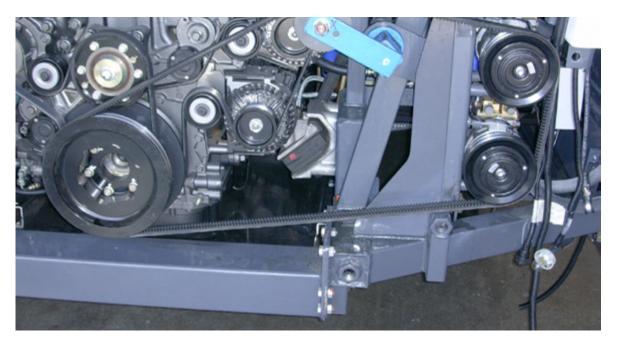

### **Tensioning**

Properly maintaining tension in a belt drive system and providing efficient cooling is essential to the overall performance of engines.

ROSTA tensioners provide constant belt tensioning and unrivaled performance coupled with zero maintenance.

- One part solution
- Maintains constant tension
- Absorption of shock loads

ROSTA SE ® Type Tensioner Range

Diesel engine designed with ROSTA SE ®

Tensioner for Timing Belt designed with ROSTA SE ®