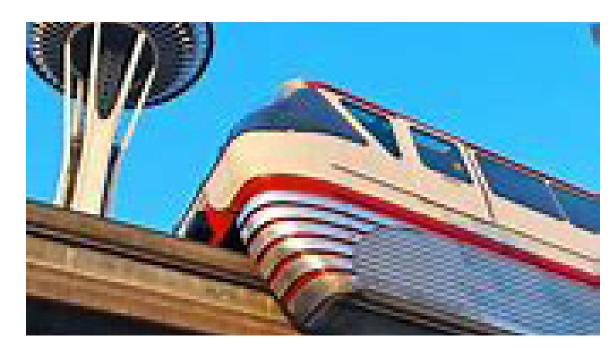

### **Guiding & Damping**

Transportation, whether it be of people, goods or services is a part of everyday life. ROSTA Industrial Solutions have improved designs from hood hinges to monorails.

The DR is a ROSTA Rubber Suspension unit that comprise 3 major functions. It's a torsional spring, pivot bearing and anti-vibation mount all in one single unit.

- Energy absorbing
- Reduce vibration
- Custom design solutions

ROSTA DR ® Type Rubber Suspension Units

Hood Hinge designed with ROSTA DR ®

Monorail designed with ROSTA DR ®