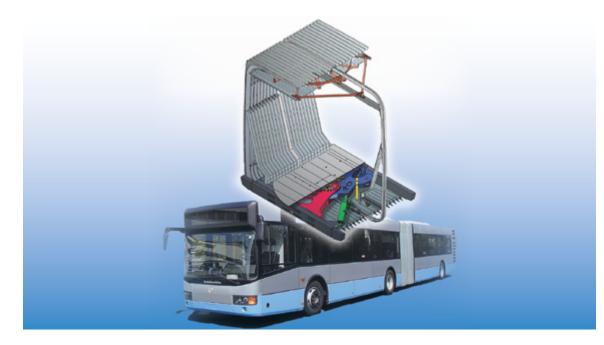

### Guiding

An articulated bus used in the transoportation industry has two or more sections linked by a pivoting joint enclosed by protective bellows.

ROSTA DR Rubber Suspension units have been used in a custom design as part of the controlled suspension system in the bellows.

- Energy absorbing
- Continuous surface pressure
- Long lasting

ROSTA DR ® Type Rubber Suspension Units

Articulate Bus Bellows designed with ROSTA DR ®

Bus Bellows designed with ROSTA DR ®