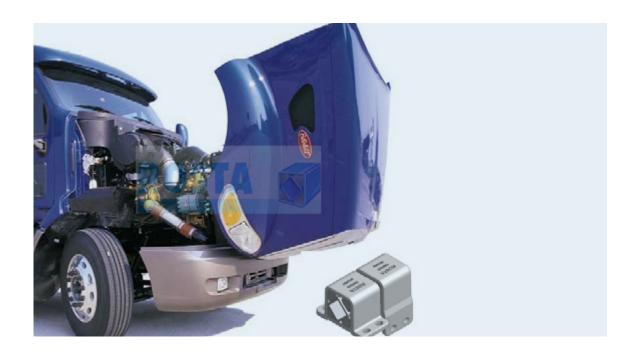

### **Guiding & Damping**

Transportation, whether it be of people, goods or services is a part of everyday life. ROSTA Industrial Solutions have improved designs from hood hinges to monorails.

The DR is a ROSTA Rubber Suspension unit that comprise 3 major functions. It's a torsional spring, pivot bearing and anti-vibation mount all in one single unit.

- Energy absorbing
- Reduce vibration
- Custom design solutions

ROSTA DR ® Type Rubber Suspension Units

Hood Hinge designed with ROSTA DR ®

Monorail designed with ROSTA DR ®