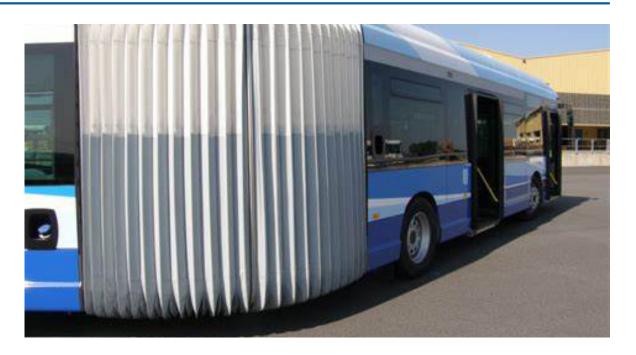

### Guiding

An articulated bus used in the transoportation industry has two or more sections linked by a pivoting joint enclosed by protective bellows.

ROSTA DR Rubber Suspension units have been used in a custom design as part of the controlled suspension system in the bellows.

- Energy absorbing
- Continuous surface pressure
- Long lasting

ROSTA DR ® Type Rubber Suspension Units

Articulate Bus Bellows designed with ROSTA DR ®

Bus Bellows designed with ROSTA DR ®