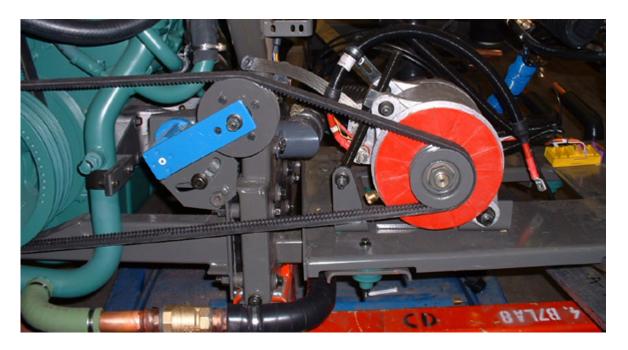

### **Tensioning**

ROSTA Industrial Solutions have been utilized by industry leaders of commercial generators and cooling compressors.

ROSTA Tensioners provide optimum force transmission reducing belt slippage and downtime.

- Guarantees longer belt life
- Shock absorption
- Self-tensioning

ROSTA SE ® Type Tensioner Range

Commercial generator designed with ROSTA SE ®

Cooling compressor designed with ROSTA ESL ®