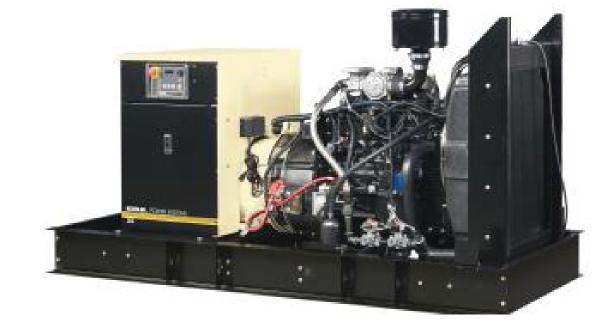

### **Tensioning**

ROSTA Industrial Solutions have been utilized by industry leaders of commercial generators and cooling compressors.

ROSTA Tensioners provide optimum force transmission reducing belt slippage and downtime.

- Guarantees longer belt life
- Shock absorption
- Self-tensioning

ROSTA SE ® Type Tensioner Range

Commercial generator designed with ROSTA SE ®

Cooling compressor designed with ROSTA ESL ®