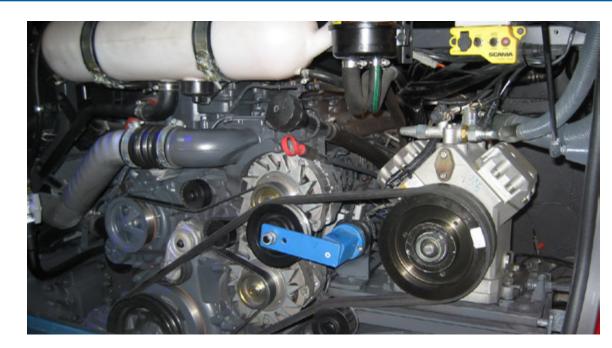

### **Tensioning**

Properly maintaining tension in a belt drive system and providing efficient cooling is essential to the overall performance of engines.

ROSTA tensioners provide constant belt tensioning and unrivaled performance coupled with zero maintenance.

- One part solution
- Maintains constant tension
- Absorption of shock loads

ROSTA SE ® Type Tensioner Range

Diesel engine designed with ROSTA SE ®

Tensioner for Timing Belt designed with ROSTA SE ®