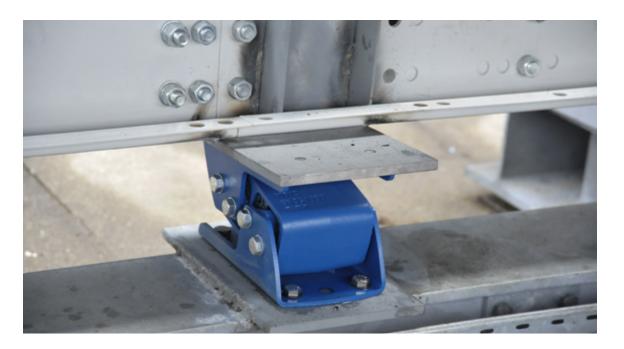

### **Damping**

Commercial HVAC Systems are used to control the environment in industrial buildings.

ROSTA ESL Anti-Vibration Mounts provide for active and passive isolation of vibrations and maximum damping of solid-borne noise transmission.

- Active & passive vibration isolation
- Reduce noise transmission
- Maintenance free

ROSTA ESL ® Type Damping and Anti-Vibration Mountings

Air-conditioning unit designed with ROSTA ESL ®

Air-conditioning system designed with ROSTA ESL ®